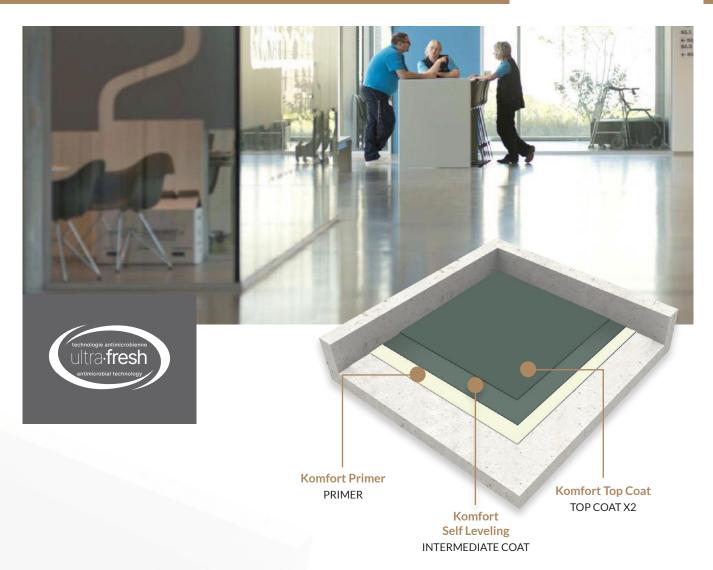

# **Durex® Komfort REG**

Ergonomic polyurethane floor system (3mm)

## **Ergonomic and Economical Comfort Floor**

Durex® Komfort REG is a seamless, 3mm thick, polyurethane-based ergonomic comfort floor system that features a stand-alone 3mm wear-resistant layer for enhanced durability and point load resistance.